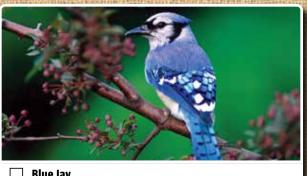

Blue Jay

**Northern Cardinal** 

**Northern Mockingbird** 

**Mourning Dove** 

Anhinga

**Common Gallinule** 

**Wild Turkey** 

**Red-bellied Woodpecker** 