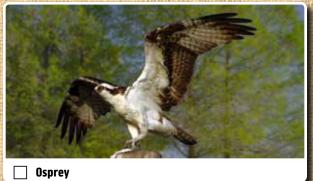

Blue Jay

**Northern Cardinal** 

**Northern Mockingbird** 

**Mourning Dove** 

Anhinga

**Common Gallinule** 

**Wild Turkey** 

**Red-bellied Woodpecker** 