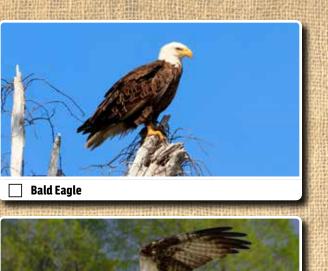

Blue Jay

**Northern Cardinal** 

**Northern Mockingbird** 

**Mourning Dove** 

Anhinga

**Common Gallinule** 

**Wild Turkey** 

**Red-bellied Woodpecker** 