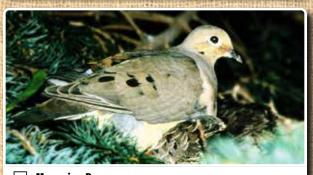

Blue Jay

**Northern Cardinal** 

**Northern Mockingbird** 

**Mourning Dove** 

Anhinga

**Common Gallinule** 

**Wild Turkey** 

**Red-bellied Woodpecker** 